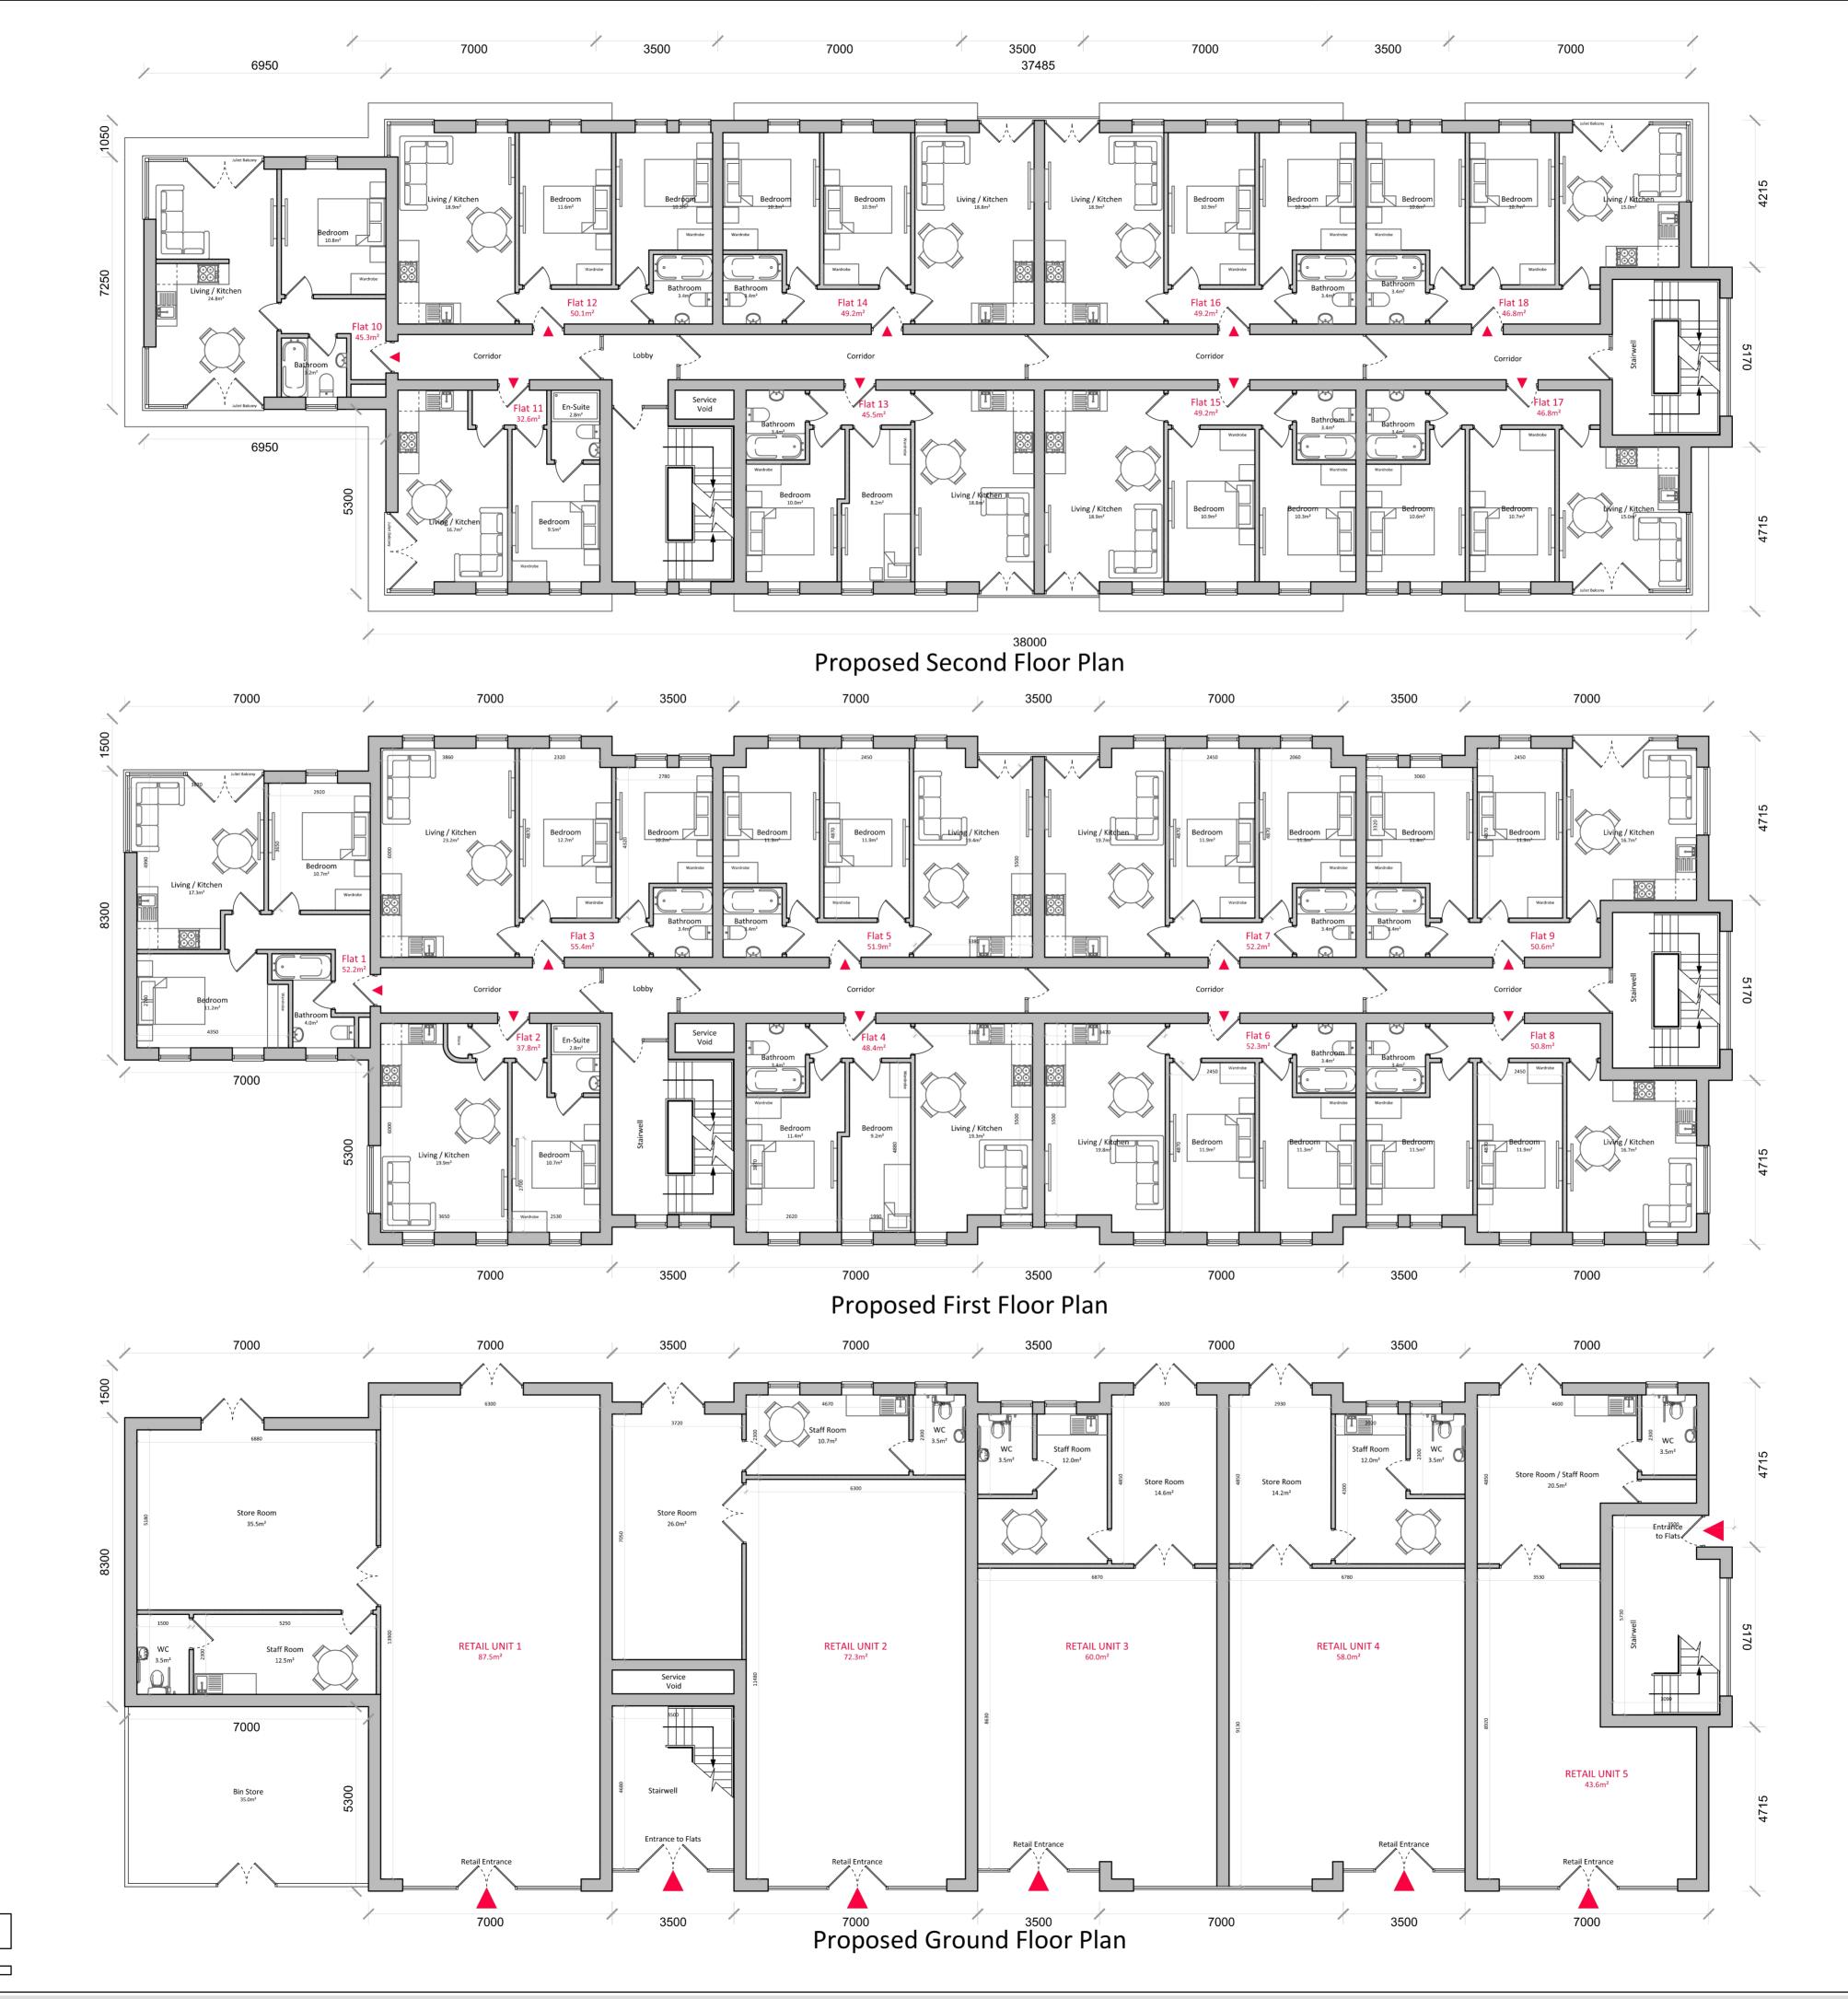

## ACCOMMODATION SCHEDULE

| ACCOMMODATION SCHEDOLE |                                                                                                                                                                                                              |                                                                                                                                                                                                                                                                                                                                            |
|------------------------|--------------------------------------------------------------------------------------------------------------------------------------------------------------------------------------------------------------|--------------------------------------------------------------------------------------------------------------------------------------------------------------------------------------------------------------------------------------------------------------------------------------------------------------------------------------------|
| FLAT                   | BEDS                                                                                                                                                                                                         | AREA                                                                                                                                                                                                                                                                                                                                       |
| Flat 1:                | 2 Bed                                                                                                                                                                                                        | 52.2m <sup>2</sup>                                                                                                                                                                                                                                                                                                                         |
| Flat 2:                | 1 Bed                                                                                                                                                                                                        | 37.8m <sup>2</sup>                                                                                                                                                                                                                                                                                                                         |
| Flat 3:                | 2 Bed                                                                                                                                                                                                        | 55.4m <sup>2</sup>                                                                                                                                                                                                                                                                                                                         |
| Flat 4:                | 2 Bed                                                                                                                                                                                                        | 48.4m <sup>2</sup>                                                                                                                                                                                                                                                                                                                         |
| Flat 5:                | 2 Bed                                                                                                                                                                                                        | 51.9m²                                                                                                                                                                                                                                                                                                                                     |
| Flat 6:                | 2 Bed                                                                                                                                                                                                        | 52.3m <sup>2</sup>                                                                                                                                                                                                                                                                                                                         |
| Flat 7:                | 2 Bed                                                                                                                                                                                                        | 52.2m <sup>2</sup>                                                                                                                                                                                                                                                                                                                         |
| Flat 8:                | 2 Bed                                                                                                                                                                                                        | 50.8m <sup>2</sup>                                                                                                                                                                                                                                                                                                                         |
| Flat 9:                | 2 Bed                                                                                                                                                                                                        | 50.6m <sup>2</sup>                                                                                                                                                                                                                                                                                                                         |
| Flat 10:               | 1 Bed                                                                                                                                                                                                        | 45.3m²                                                                                                                                                                                                                                                                                                                                     |
| Flat 11:               | 1 Bed                                                                                                                                                                                                        | 32.6m <sup>2</sup>                                                                                                                                                                                                                                                                                                                         |
| Flat 12:               | 2 Bed                                                                                                                                                                                                        | 50.1m <sup>2</sup>                                                                                                                                                                                                                                                                                                                         |
| Flat 13:               | 2 Bed                                                                                                                                                                                                        | 45.5m <sup>2</sup>                                                                                                                                                                                                                                                                                                                         |
| Flat 14:               | 2 Bed                                                                                                                                                                                                        | 49.2m <sup>2</sup>                                                                                                                                                                                                                                                                                                                         |
| Flat 15:               | 2 Bed                                                                                                                                                                                                        | 49.2m²                                                                                                                                                                                                                                                                                                                                     |
| Flat 16:               | 2 Bed                                                                                                                                                                                                        | 49.2m²                                                                                                                                                                                                                                                                                                                                     |
| Flat 17:               | 2 Bed                                                                                                                                                                                                        | 46.8m²                                                                                                                                                                                                                                                                                                                                     |
| Flat 18:               | 2 Bed                                                                                                                                                                                                        | 46.8m²                                                                                                                                                                                                                                                                                                                                     |
| TOTAL                  | 33 Beds                                                                                                                                                                                                      |                                                                                                                                                                                                                                                                                                                                            |
| Retail                 | 1                                                                                                                                                                                                            | 140.0m <sup>2</sup>                                                                                                                                                                                                                                                                                                                        |
| Retail                 | 2                                                                                                                                                                                                            | 115.0m <sup>2</sup>                                                                                                                                                                                                                                                                                                                        |
| Retail                 | 3                                                                                                                                                                                                            | 91.5m²                                                                                                                                                                                                                                                                                                                                     |
| Retail                 | 4                                                                                                                                                                                                            | 90.2m²                                                                                                                                                                                                                                                                                                                                     |
| Retail                 | 5                                                                                                                                                                                                            | 69.8m²                                                                                                                                                                                                                                                                                                                                     |
| Total Retail           |                                                                                                                                                                                                              | 506.5m <sup>2</sup>                                                                                                                                                                                                                                                                                                                        |
|                        | Flat 1: Flat 2: Flat 3: Flat 4: Flat 5: Flat 6: Flat 7: Flat 8: Flat 9: Flat 10: Flat 11: Flat 12: Flat 13: Flat 14: Flat 15: Flat 15: Flat 16: Flat 17: Flat 18:  TOTAL  Retail Retail Retail Retail Retail | FLAT BEDS Flat 1: 2 Bed Flat 2: 1 Bed Flat 3: 2 Bed Flat 4: 2 Bed Flat 5: 2 Bed Flat 6: 2 Bed Flat 7: 2 Bed Flat 8: 2 Bed Flat 9: 2 Bed Flat 11: 1 Bed Flat 12: 2 Bed Flat 13: 2 Bed Flat 14: 2 Bed Flat 14: 2 Bed Flat 15: 2 Bed Flat 16: 2 Bed Flat 17: 2 Bed Flat 18: 2 Bed Flat 17: 3 Bed Flat 17: 3 Bed Flat 18: 4 Bed  TOTAL 33 Beds |