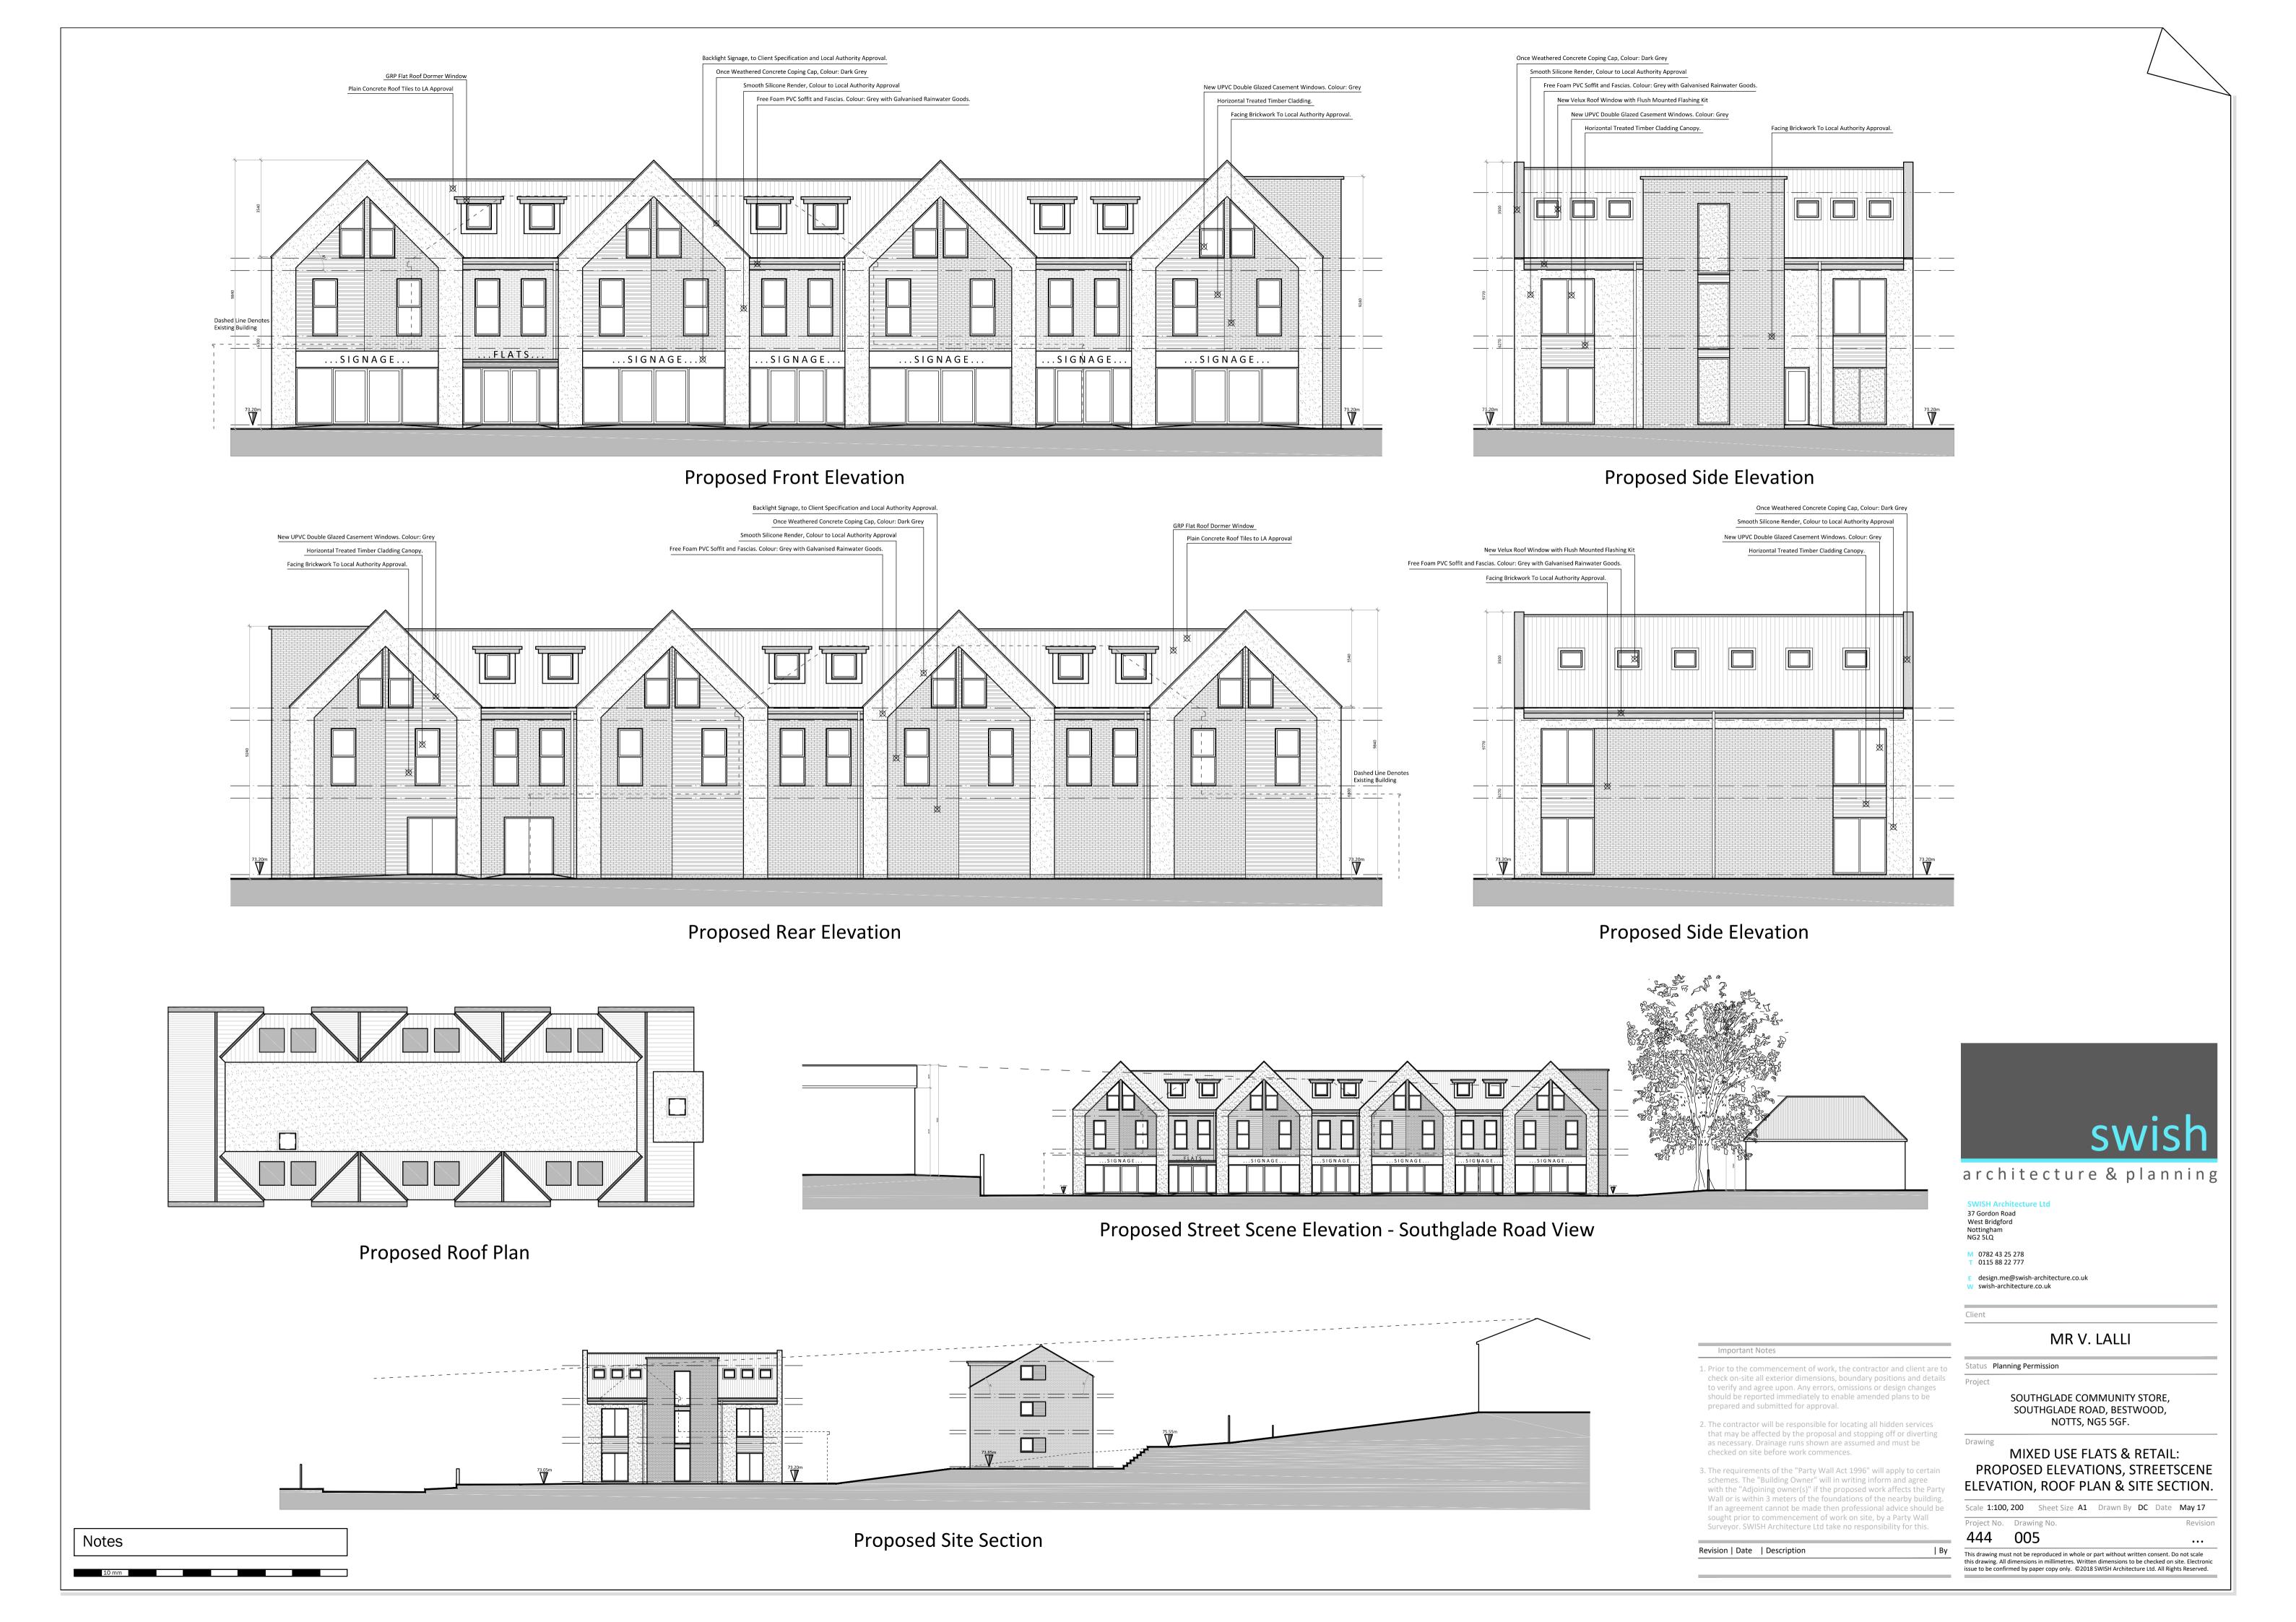

|
|                        | Flat 1: Flat 2: Flat 3: Flat 4: Flat 5: Flat 6: Flat 7: Flat 8: Flat 9: Flat 10: Flat 11: Flat 12: Flat 13: Flat 14: Flat 15: Flat 15: Flat 16: Flat 17: Flat 18:  TOTAL  Retail Retail Retail Retail Retail | FLAT BEDS Flat 1: 2 Bed Flat 2: 1 Bed Flat 3: 2 Bed Flat 4: 2 Bed Flat 5: 2 Bed Flat 6: 2 Bed Flat 7: 2 Bed Flat 8: 2 Bed Flat 9: 2 Bed Flat 11: 1 Bed Flat 12: 2 Bed Flat 13: 2 Bed Flat 14: 2 Bed Flat 14: 2 Bed Flat 15: 2 Bed Flat 16: 2 Bed Flat 17: 2 Bed Flat 18: 2 Bed Flat 17: 3 Bed Flat 17: 3 Bed Flat 18: 4 Bed  TOTAL 33 Beds |